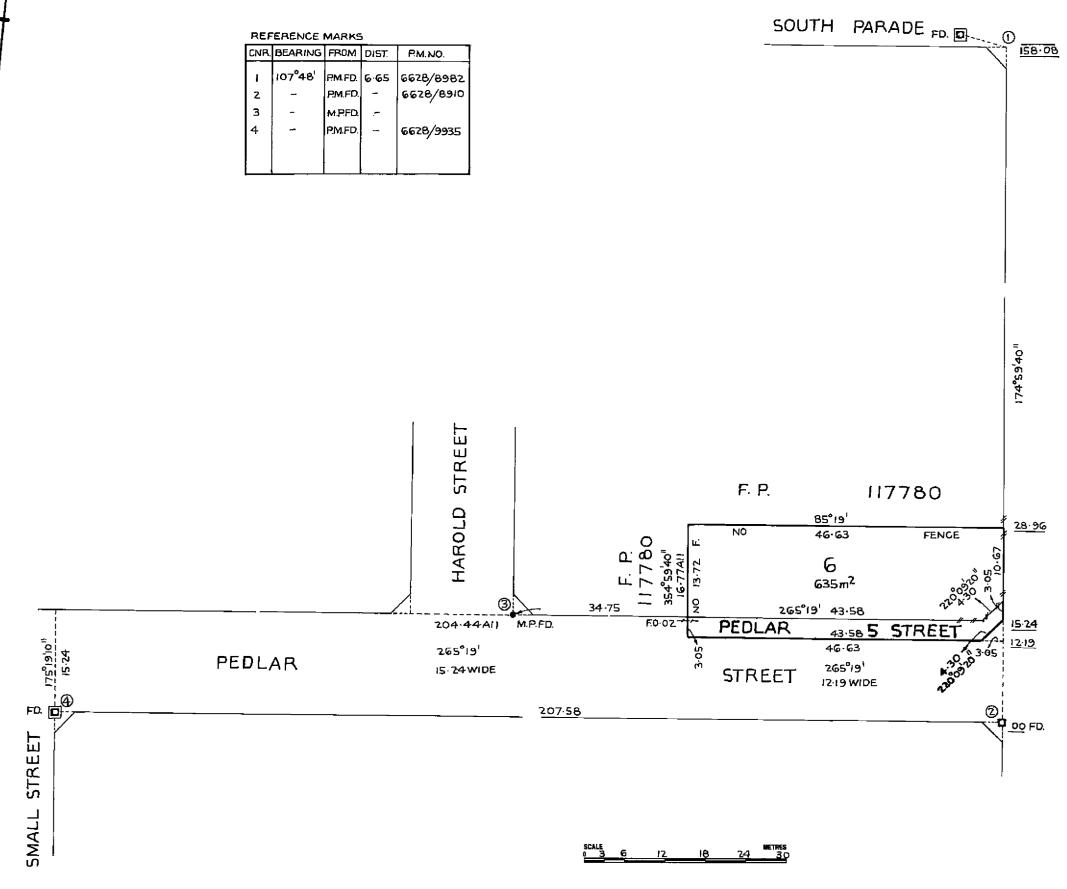

#### 35960\_pland\_1\_V01\_Version\_2

BEARING DATUM: MGA 94 ZONE 54 DERIVATION: PM 6628/9935 – PM 6628/8910

HILL

TAPLEYS