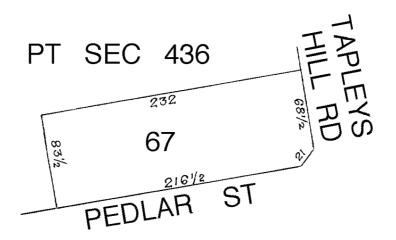

#### 35960\_pland\_1\_V01\_Version\_2

BEARING DATUM: MGA 94 ZONE 54 DERIVATION: PM 6628/9935 – PM 6628/8910

HILL

TAPLEYS