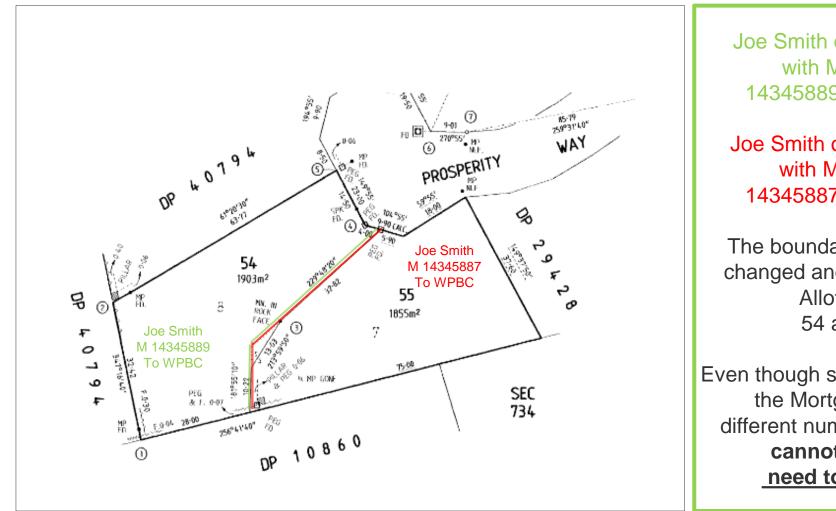

## **Example Four**

Joe Smith owns one title with Mortgage 14345889 to Westpac

Joe Smith owns one title with Mortgage 14345887 to Westpac

The boundaries are being changed and creating new Allotments 54 and 55

Even though same Mortgagees the Mortgages have different numbers therefore cannot use RTU <u>need to use RTC</u>

If unsure which document to use then it is always safe to use an **RTC** document. An RTC will be accepted even though a RTU document could have been used.