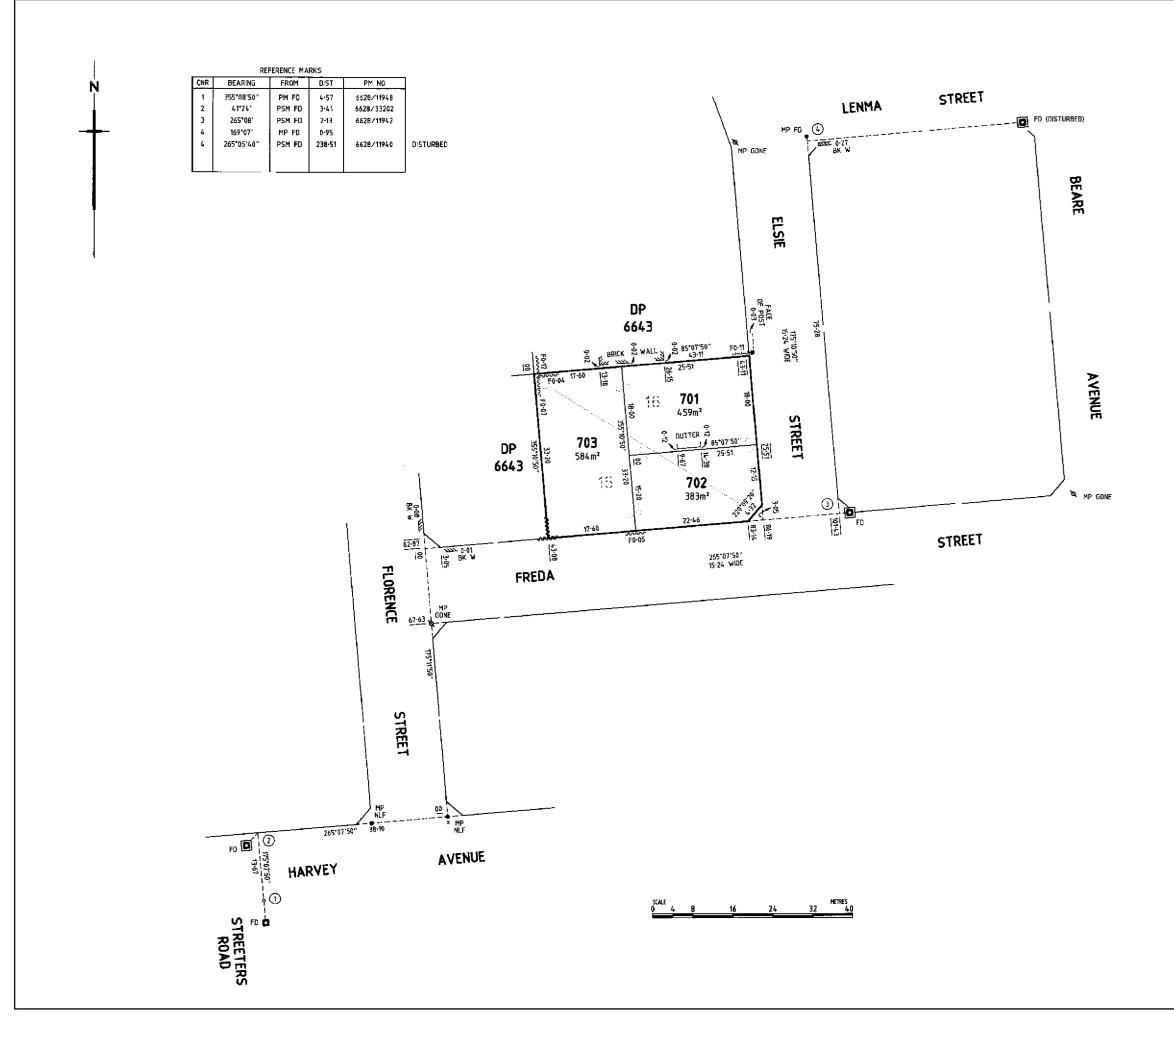

# D39386 SHEET 2 OF 2

35964\_pland\_1\_V01\_Version\_1

BEARING DATUM: MGA 94 ZONE 54 DERIVATION: PM's 6628/33202 - 6628/11942

DESCRIPTION OF LAND

ALLOTMENT 16 DEPOSITED PLAN 6643 IN THE AREA NAMED NETLEY HUNDRED OF ADELAIDE

EASEMENTS

-----

NIL

SCHEDULE OF ENDORSEMENTS

9847022 MORTGAGE TO NATIONAL AUSTRALIA BANK LTD.

NOTATIONS

#### DESCRIPTION OF LAND -----

ALLOTMENT 15 DEPOSITED PLAN 6643 IN THE AREA NAMED NETLEY HUNDRED OF ADELAIDE

EASEMENTS

-----

NIL