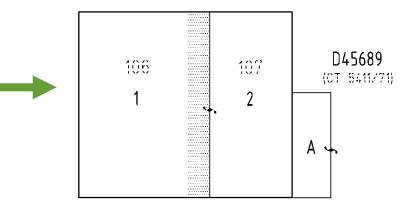

#### Case study seven

Partial Easement Extinguishment

Allot 107 has an easement over A Allot 107 is to be reduced to Allot 2

Other Titles Affected – Not Shown

| EASEMENT DETAILS |               |       |             |            |                       |                                     |           |  |  |  |
|------------------|---------------|-------|-------------|------------|-----------------------|-------------------------------------|-----------|--|--|--|
| STATUS           | LAND BURDENED | FORM  | CATEGORY    | IDENTIFIER | PURPOSE               | IN FAVOUR OF                        | CREATION  |  |  |  |
| extinguish       | CT 5411/71    | SHORT | EASEMENT(S) | A          | For drainage purposes | 107 IN D45689 NOW<br>CONTAINED IN 1 | T 1022365 |  |  |  |
| existing         |               | SHORT | EASEMENT(S) | А          | FOR DRAINAGE PURPOSES | 2                                   | T 1022365 |  |  |  |