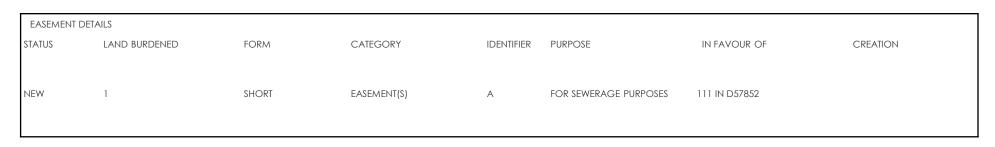

#### Case study one

Full Easement Extinguishment

Allot 7 has an easement over A

New Allots 1 and 2 are not to retain an easement over A.

No other Allots have an easement over A

Other Titles Affected – Title for Allot 11 in D58796

| EASEMENT DETAILS |               |       |             |             |                       |              |           |
|------------------|---------------|-------|-------------|-------------|-----------------------|--------------|-----------|
| STATUS           | LAND BURDENED | FORM  | CATEGORY    | IDENTIFIER  | PURPOSE               | IN FAVOUR OF | CREATION  |
| extinguish       | 11 in D58796  | SHORT | EASEMENT(S) | A IN D58796 | FOR DRAINAGE PURPOSES | 7 in D58796  | T 1022365 |
|                  |               |       |             |             |                       |              |           |
|                  |               |       |             |             |                       |              |           |
|                  |               |       |             |             |                       |              |           |