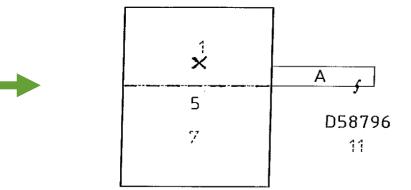

#### Case study one

Full Easement Extinguishment

Allot 7 has an easement over A

New Allots 1 and 2 are not to retain an easement over A.

No other Allots have an easement over A

Other Titles Affected – Title for Allot 11 in D58796

| EASEMENT DETAILS |               |       |             |             |                       |              |           |
|------------------|---------------|-------|-------------|-------------|-----------------------|--------------|-----------|
| STATUS           | LAND BURDENED | FORM  | CATEGORY    | IDENTIFIER  | PURPOSE               | IN FAVOUR OF | CREATION  |
| extinguish       | 11 in D58796  | SHORT | EASEMENT(S) | A IN D58796 | FOR DRAINAGE PURPOSES | 7 in D58796  | T 1022365 |
|                  |               |       |             |             |                       |              |           |
|                  |               |       |             |             |                       |              |           |
|                  |               |       |             |             |                       |              |           |

1

5

7

А

D58796

11