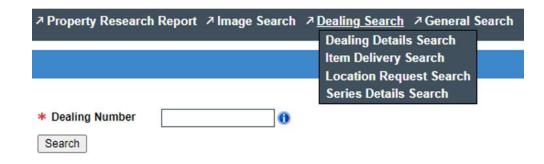

To find the easement in gross title:

Where the creation easement Dealing is available on SAILIS
Search "Dealing Details Search" - to get the Title Reference
Where the Title is Cancelled search "Child Parent Search" to get the Current Title

Where the creation document is not available on SAILIS the Dealing will have to be ordered through "Miscellaneous Search" to get the title reference. Search "Child Parent Search" to get the Current Title Reference