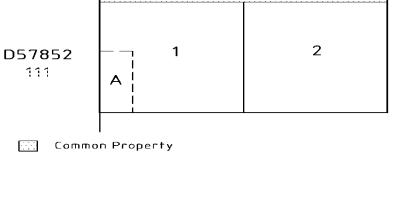

# Case study five

Option two - Vary the Easement

Allot 1 only has an easement over A in D58796 The whole of the land requires the easement The easement is Varied so that the whole of Allot 5 has the easement

Other Titles Affected – Title for Allot 11 in D58796 is shown

| EASEMENT DETAILS |               |        |             |            | L       |              |          |
|------------------|---------------|--------|-------------|------------|---------|--------------|----------|
| STATUS           | LAND BURDENED | d form | CATEGORY    | IDENTIFIER | PURPOSE | IN FAVOUR OF | CREATION |
| VARY FROM        | 11 IN D58796  | LONG   | EASEMENT(S) | A          |         | 1 IN D58796  | T112     |
| VARY TO          | 11 IN D58796  | LONG   | EASEMENT(S) | A          |         | 5            | T112     |
|                  |               |        |             |            |         |              |          |

1

5

7

А

D58796

11