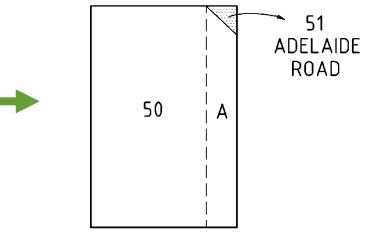

# Case study six

Easement Extinguishment

Allotment 51 is being vested as road and does not require the easement over A

Other Titles Affected – Title for 26 in D59963 is shown

| LAND BURDENED      | FORM               | CATEGORY                 | IDENTIFIER                           | PURPOSE                                         | IN FAVOUR OF                                                          | CREATION                                                                           |
|--------------------|--------------------|--------------------------|--------------------------------------|-------------------------------------------------|-----------------------------------------------------------------------|------------------------------------------------------------------------------------|
| 51 (ADELAIDE ROAD) | SHORT              | EASEMENT(S)              | A IN D1523                           | FOR DRAINAGE PURPOSES                           | 26 IN D59963                                                          | RTC 1012356                                                                        |
|                    |                    |                          |                                      |                                                 |                                                                       |                                                                                    |
| 50                 | SHORT              | EASEMENT(S)              | A                                    | FOR DRAINAGE PURPOSES                           |                                                                       | RTC 1012356                                                                        |
|                    |                    |                          |                                      |                                                 |                                                                       |                                                                                    |
|                    | 51 (ADELAIDE ROAD) | 51 (ADELAIDE ROAD) SHORT | 51 (ADELAIDE ROAD) SHORT EASEMENT(S) | 51 (ADELAIDE ROAD) SHORT EASEMENT(S) A IN D1523 | 51 (ADELAIDE ROAD) SHORT EASEMENT(S) A IN D1523 FOR DRAINAGE PURPOSES | 51 (ADELAIDE ROAD) SHORT EASEMENT(S) A IN D1523 FOR DRAINAGE PURPOSES 26 IN D59963 |