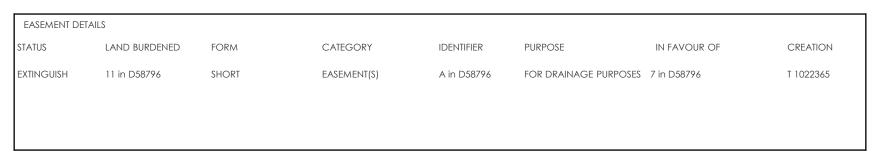

#### Case study one

Full Easement Extinguishment

Allot 7 has an easement over A

New Allots 1 and 2 are not to retain an easement over A.

No other Allots have an easement over A

Other Titles Affected – Title for Allot 11 in D58796

| EASEMENT DETAILS |               |       |             |             |                       |              |           |
|------------------|---------------|-------|-------------|-------------|-----------------------|--------------|-----------|
| STATUS           | LAND BURDENED | FORM  | CATEGORY    | IDENTIFIER  | PURPOSE               | IN FAVOUR OF | CREATION  |
| extinguish       | 11 in D58796  | SHORT | EASEMENT(S) | A IN D58796 | FOR DRAINAGE PURPOSES | 7 in D58796  | T 1022365 |
|                  |               |       |             |             |                       |              |           |
|                  |               |       |             |             |                       |              |           |
|                  |               |       |             |             |                       |              |           |