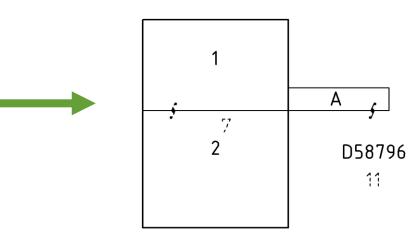

#### Case study one

Full Easement Extinguishment

Allot 7 has an easement over A

New Allots 1 and 2 are not to retain an easement over A.

No other Allots have an easement over A

Other Titles Affected – Title for Allot 11 in D58796

| EASEMENT DETAILS |               |       |             |             |                       |              |           |
|------------------|---------------|-------|-------------|-------------|-----------------------|--------------|-----------|
| STATUS           | LAND BURDENED | FORM  | CATEGORY    | IDENTIFIER  | PURPOSE               | IN FAVOUR OF | CREATION  |
| extinguish       | 11 in D58796  | SHORT | EASEMENT(S) | A IN D58796 | FOR DRAINAGE PURPOSES | 7 in D58796  | T 1022365 |
|                  |               |       |             |             |                       |              |           |
|                  |               |       |             |             |                       |              |           |
|                  |               |       |             |             |                       |              |           |