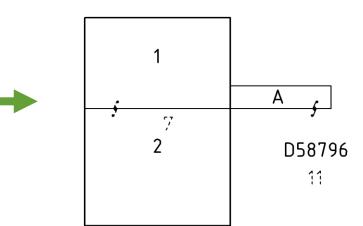

#### Case study one

Full Easement Extinguishment

Allot 7 has an easement over A

New Allots 1 and 2 are not to retain an easement over A.

No other Allots have an easement over A

Other Titles Affected – Title for Allot 11 in D58796

| EASEMENT DETAILS |               |       |             |             |                       |              |           |
|------------------|---------------|-------|-------------|-------------|-----------------------|--------------|-----------|
| STATUS           | LAND BURDENED | FORM  | CATEGORY    | IDENTIFIER  | PURPOSE               | IN FAVOUR OF | CREATION  |
| extinguish       | 11 in D58796  | SHORT | EASEMENT(S) | A IN D58796 | FOR DRAINAGE PURPOSES | 7 in D58796  | T 1022365 |
|                  |               |       |             |             |                       |              |           |
|                  |               |       |             |             |                       |              |           |
|                  |               |       |             |             |                       |              |           |