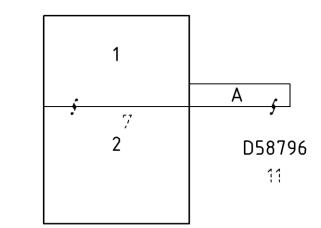

#### Case study one

Full Easement Extinguishment

Allot 7 has an easement over A

New Allots 1 and 2 are not to retain an easement over A.

No other Allots have an easement over A

Other Titles Affected – Title for Allot 11 in D58796

| EASEMENT DETAILS |               |       |             |             |                       |              |           |
|------------------|---------------|-------|-------------|-------------|-----------------------|--------------|-----------|
| STATUS           | LAND BURDENED | FORM  | CATEGORY    | IDENTIFIER  | PURPOSE               | IN FAVOUR OF | CREATION  |
| extinguish       | 11 in D58796  | SHORT | EASEMENT(S) | A IN D58796 | FOR DRAINAGE PURPOSES | 7 in D58796  | T 1022365 |
|                  |               |       |             |             |                       |              |           |
|                  |               |       |             |             |                       |              |           |
|                  |               |       |             |             |                       |              |           |