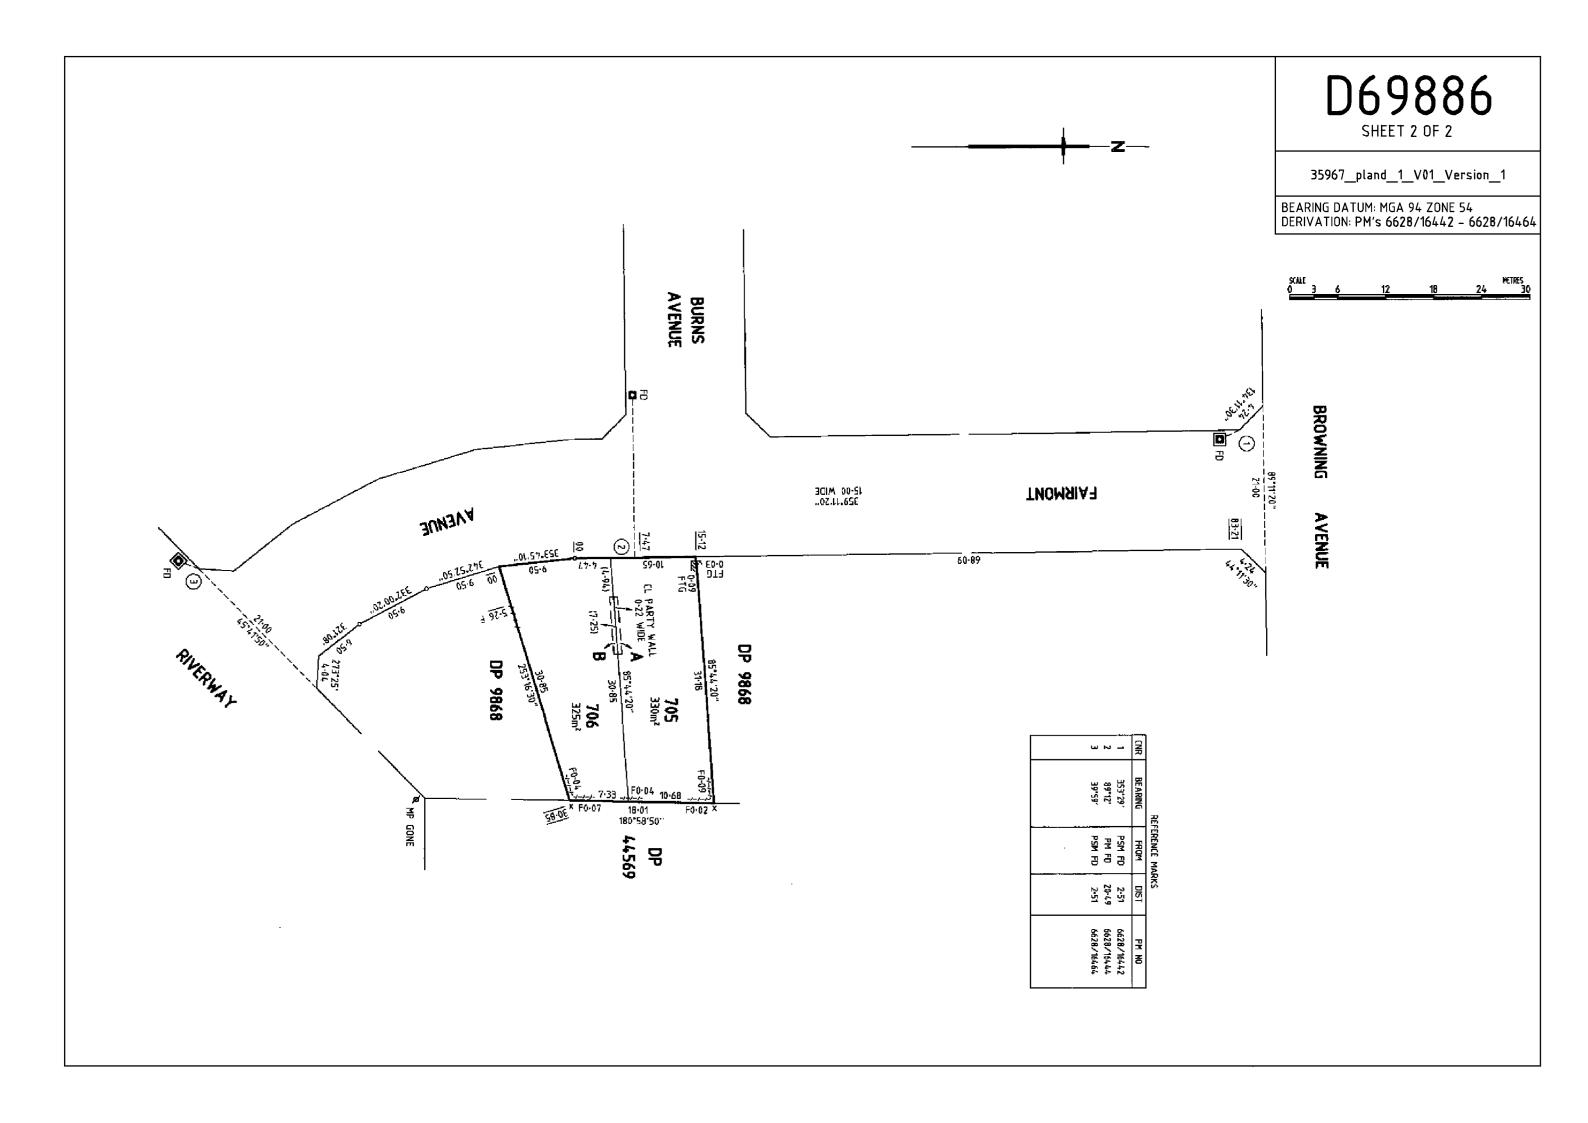

| PURPOSE:                  | DIVISION                                                                           |                 |             | AREA NAME:                  | KIDMAN PARK         |               |                                  | APPROVED:                 |                                                                           |
|---------------------------|------------------------------------------------------------------------------------|-----------------|-------------|-----------------------------|---------------------|---------------|----------------------------------|---------------------------|---------------------------------------------------------------------------|
|                           |                                                                                    |                 |             |                             |                     |               |                                  | BILL SHEEKY<br>21/06/2011 |                                                                           |
| MAP REF:                  | 6628/41/H                                                                          |                 |             | COUNCIL:                    | CITY OF CHARLES STU | RT            |                                  |                           | Degood                                                                    |
|                           |                                                                                    |                 |             |                             |                     |               |                                  | DEPOSITED:                | D69886                                                                    |
| LAST PLAN:                |                                                                                    |                 |             | DEVELOPMENT NO:             | 252/D296/04         |               |                                  |                           | SHEET 1 OF 2<br>35967_text_01_v01_Version_1                               |
| AGENT DETAIL              | S: LSG DEMO & TEST<br>101 GRENFELL ST<br>ADELAIDE SA 5000<br>PH: 8226 3178<br>FAX: | ·               |             | SURVEYORS<br>CERTIFICATION: |                     | ance with the | Survey Act 1992. 2) That the fie |                           | rveys carried out by me or under my personal ne 8th DAY OF SEPTEMBER 2004 |
| AGENT CODE:<br>REFERENCE: | LTRO                                                                               |                 |             |                             |                     |               |                                  |                           |                                                                           |
| SUBJECT TITLE             |                                                                                    | DADO            | <b>-</b> ,  |                             | ADED DIAN           | NUMBER        | 2 111 NDDED / 14 / DN///         | NON TOWN                  |                                                                           |
| PREFIX VOLU               | JME FOLIO OTHER 264                                                                | PARCE<br>ALLOTM |             | NUN<br>203                  | MBER PLAN<br>D      | 9868          | R HUNDRED / IA / DIVIS<br>YATALA | SION TOWN                 | REFERENCE NUMBER                                                          |
| OTHER TITLES              | AFFECTED:                                                                          |                 |             |                             |                     |               |                                  |                           |                                                                           |
| 0111211111220             | 7.1. <u>10.11</u>                                                                  |                 |             |                             |                     |               |                                  |                           |                                                                           |
|                           |                                                                                    |                 |             |                             |                     |               |                                  |                           | · · · · · · · · · · · · · · · · · · ·                                     |
| EASEMENT DE               |                                                                                    |                 |             |                             |                     |               |                                  |                           |                                                                           |
| STATUS                    | LAND BURDENED                                                                      |                 | CATEGORY    | IDENTIFIE                   |                     |               | IN FAVOU                         | R OF                      | CREATION                                                                  |
| NEW                       | 705                                                                                | SHORT           | EASEMENT(S) | Α                           | PARTY WALL I        | RIGHTS        | В                                |                           |                                                                           |
| NEW                       | 706                                                                                | SHORT           | EASEMENT(S) | В                           | PARTY WALL I        | RIGHTS        | Α                                |                           |                                                                           |
|                           |                                                                                    |                 |             |                             |                     |               |                                  |                           |                                                                           |
| ANNOTATIONS               | : PARTY WALL IS UNOCCU                                                             | JPIED           |             |                             |                     |               |                                  |                           | <u> </u>                                                                  |
|                           |                                                                                    |                 |             |                             |                     |               |                                  |                           |                                                                           |
|                           |                                                                                    |                 |             |                             |                     |               |                                  |                           |                                                                           |
|                           |                                                                                    |                 |             |                             |                     |               |                                  |                           |                                                                           |
|                           |                                                                                    |                 |             |                             |                     |               |                                  |                           |                                                                           |
|                           |                                                                                    |                 |             |                             |                     |               |                                  |                           |                                                                           |
|                           |                                                                                    |                 |             |                             |                     |               |                                  |                           |                                                                           |

### DESCRIPTION OF LAND

ALLOTMENT 203 DEPOSITED PLAN 9868 IN THE AREA NAMED KIDMAN PARK HUNDRED OF YATALA