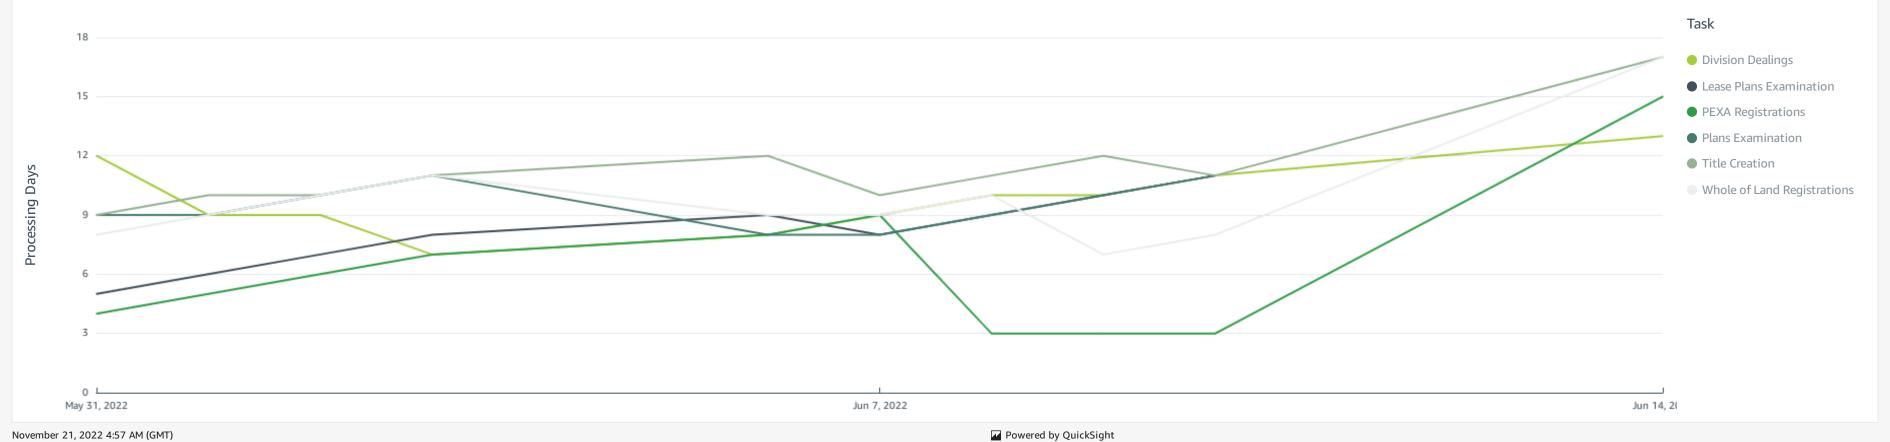

## **Current Processing Times**

| Task                        | Working On   | Backlog Days Measure (Working Days) |
|-----------------------------|--------------|-------------------------------------|
| Division Dealings           | May 24, 2022 | 13                                  |
| PEXA Registrations          | May 20, 2022 | 15                                  |
| Title Creation              | May 18, 2022 | 17                                  |
| Whole of Land Registrations | May 18, 2022 | 17                                  |