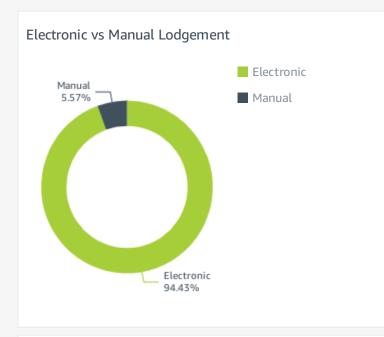

## **Current Processing Times**



| Task                        | Working On   | Backlog Days Measure (Working Days) |
|-----------------------------|--------------|-------------------------------------|
| Division Dealings           | May 24, 2022 | 13                                  |
| PEXA Registrations          | May 20, 2022 | 15                                  |
| Title Creation              | May 18, 2022 | 17                                  |
| Whole of Land Registrations | May 18, 2022 | 17                                  |



## Requisitions by Party Type



Registered Dealings, Dealings Requisitioned, and Error Rate by Industry

| Industry               | Registered Dealings | <b>Dealings Requisitioned</b> | Error Rate |
|------------------------|---------------------|-------------------------------|-----