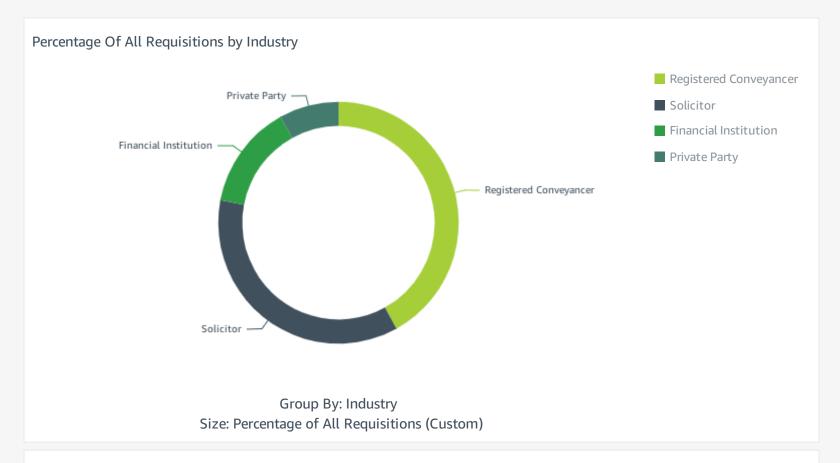

## Requisitions by Party Type

Registered Dealings, Dealings Requisitioned, and Error Rate by Industry

| Industry               | Registered Dealings | <b>Dealings Requisitioned</b> | Error Rate |
|------------------------|---------------------|-------------------------------|------------|
| Private Party          | 5                   | 4                             | 80%        |
| Registered Conveyancer | 77                  | 21                            | 27.27%     |
| Solicitor              | 536                 | 18                            | 3.36%      |
| Financial Institution  | 2,138               | 7                             | 0.33%      |